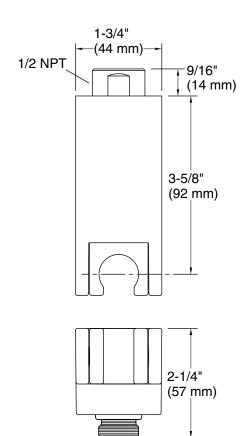

# **Technical Information**

All product dimensions are nominal.

Drain included: No